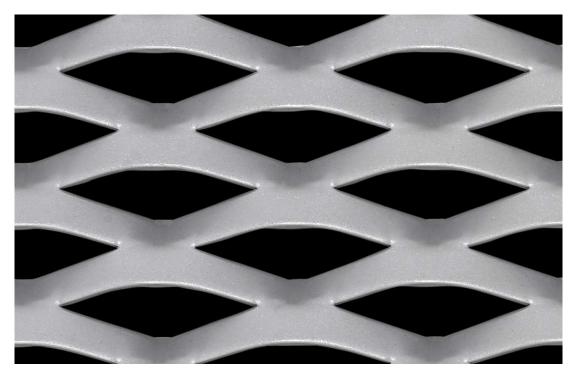

## Expanded Metal - Product Data Sheet - Designer Mesh

Mesh Ref No: NEW HAMMER Raised Aluminium Mesh

LW Pitch:76.00mmStrand Width:11.00mmSW Pitch:33.00mmThickness:3.00mmWeight:5.40 kg / m2Open Area:33%

Sheet Size: Custom Sizes - Made To Order

Material: Aluminium 1050 H14

All expanded metal products are manufactured from a single piece of raw material and are created as a continuous mesh with no joints or loose strands. The finished product has a greater strength to weight ratio than the un-expanded parent material. Available in sheets or coil form (certain products only). Expanded metal by its very nature is a green product with almost no wastage arising from the manufacturing process. Additional specification variations are available, please contact us for more information.